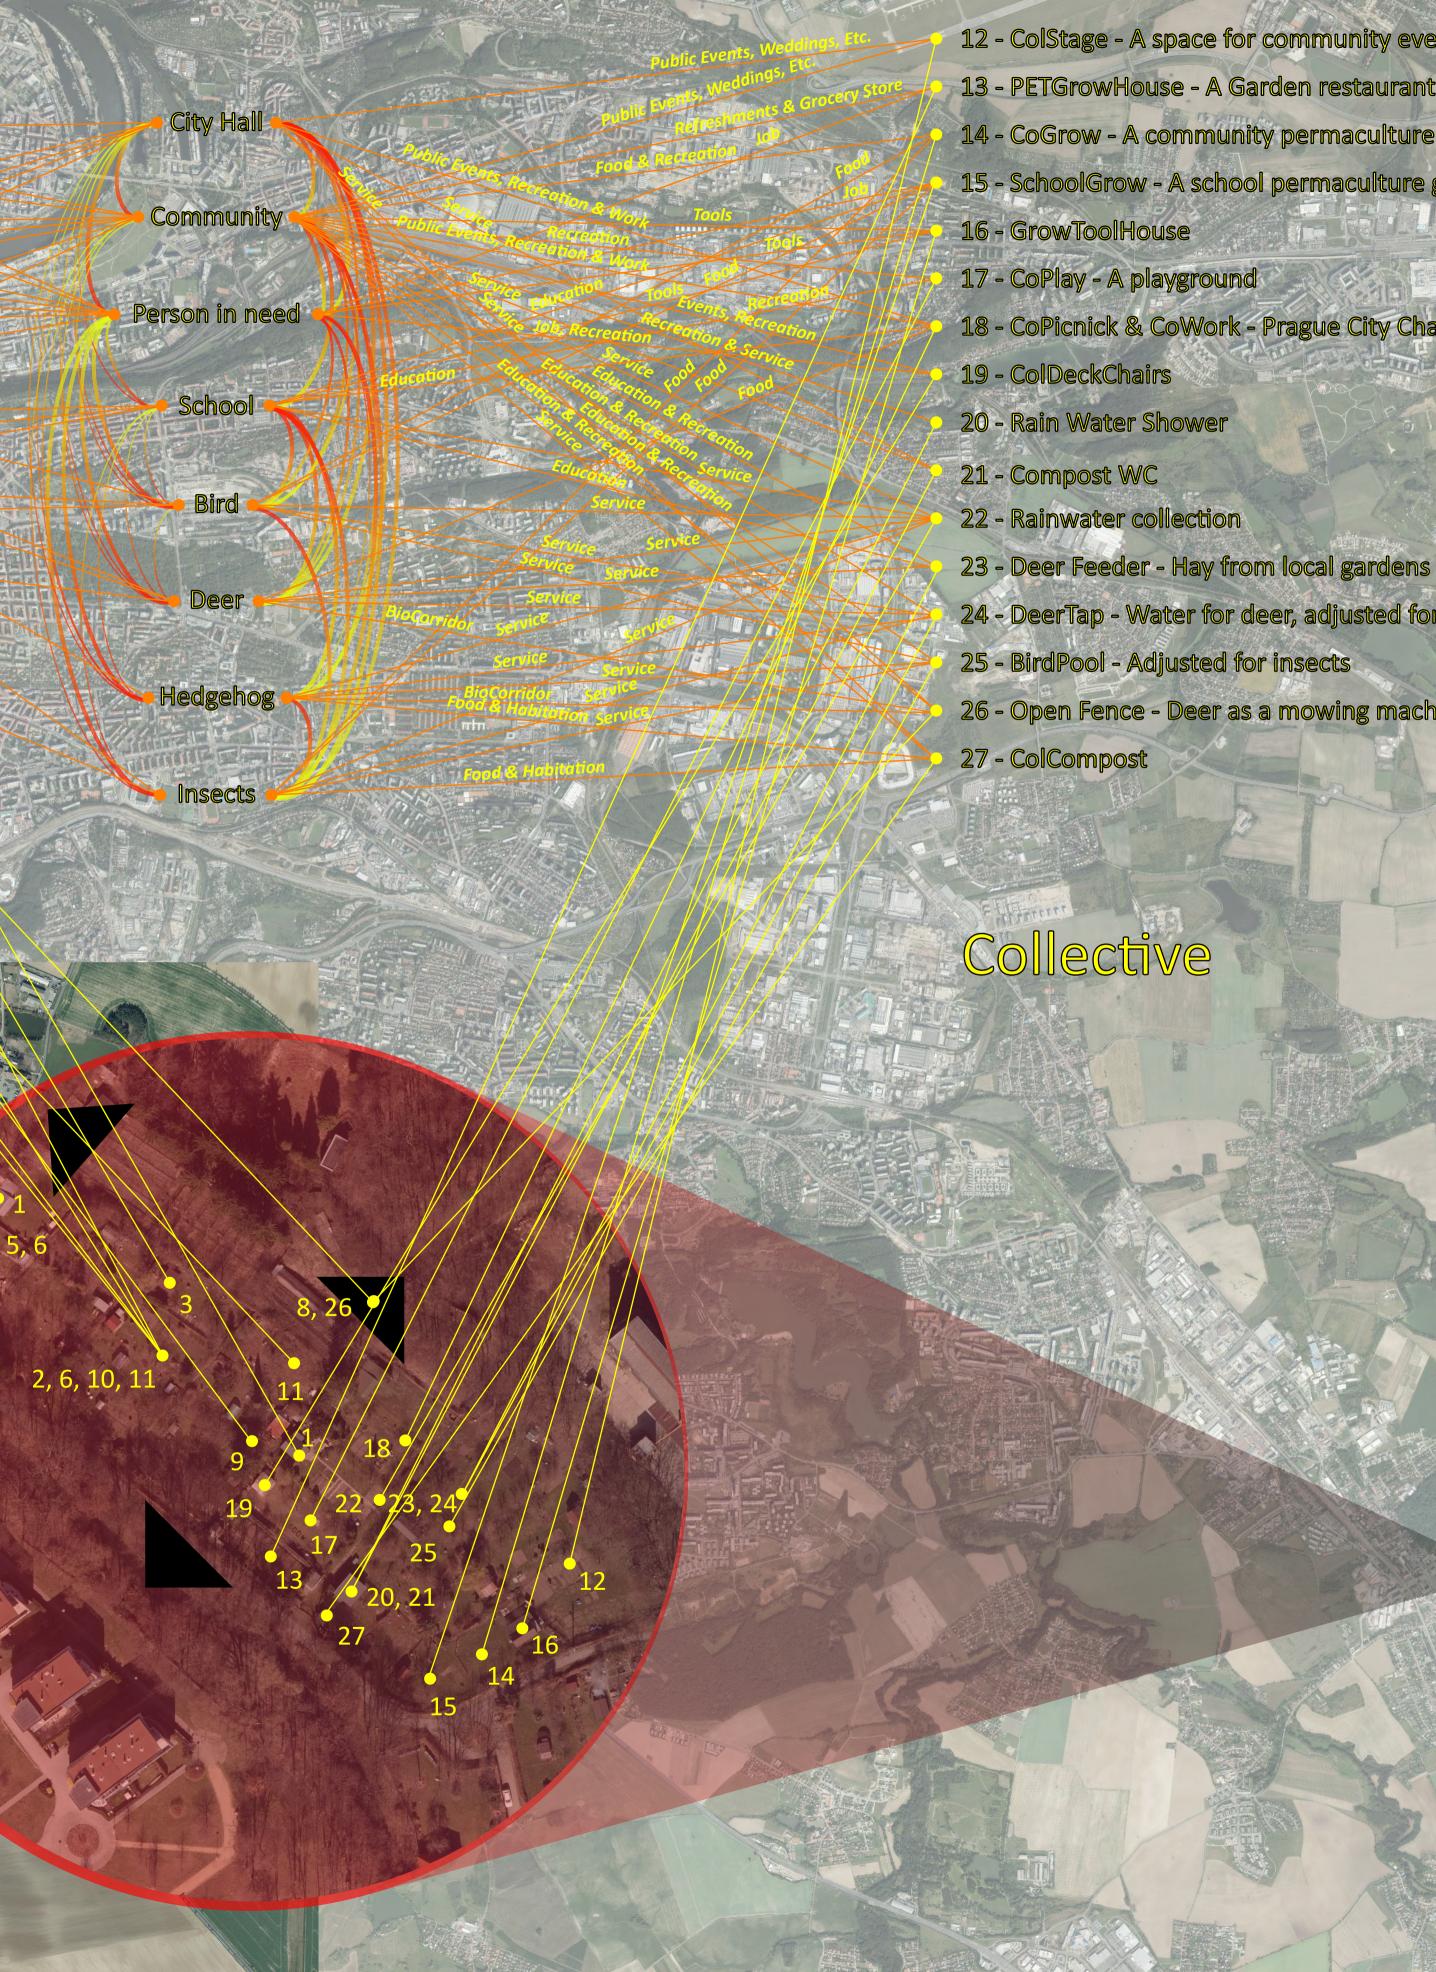

Social Accommodation (2x) with service job - 1 Introvert - A hut to rent with rain water collection - 2 Intro-Col - Private gatherings with rain water collection - 3 Rain Water Laundry - 4 Rain Water Shower - 5 Compost WC - 6 Rainwater collection - 7 Open Fence - Deer as a mowing machine - 8

SpiralTreeHouse Sauna with rain water cooling tap - 9 BirdPools - 10 Meadows - 11

www.geoportalpraha.cz, © Institut plánování a rozvoje hl. m. Prahy, stránka vytvořena: 15.2.2020 16:18:36

arden jor garaening ci

orking area. It will be a 

270

12 - ColStage - A space for community events 13 - PETGrowHouse - A Garden restaurant with locally grown food 14 - CoGrow - A community permaculture garden 15 - SchoolGrow - A school permaculture garden

18 - CoPicnick & CoWork - Prague City Chairs and Tables

24 - DeerTap - Water for deer, adjusted for insects

26 - Open Fence - Deer as a mowing machine