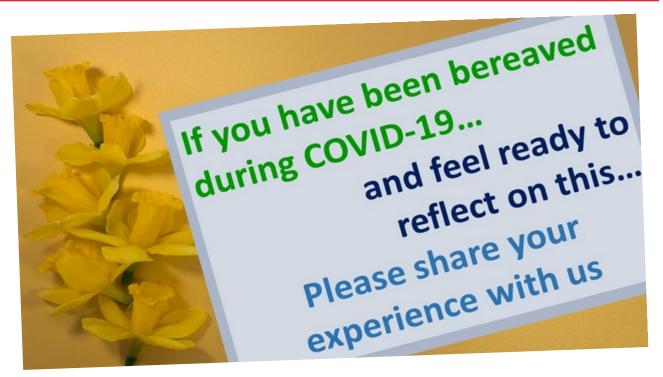

Cardiff University and the University of Bristol are conducting a **survey** looking at the **grief experiences** and **support needs** of people **bereaved** during the **pandemic**.

By conducting this survey we hope to identify ways of improving the care provided at the end of life and during bereavement.

If you have lost a loved one to COVID-19 or another cause of death during the pandemic, and would like to share your experience in our survey, please <u>click here</u> or visit <u>www.covidbereavement.com</u>