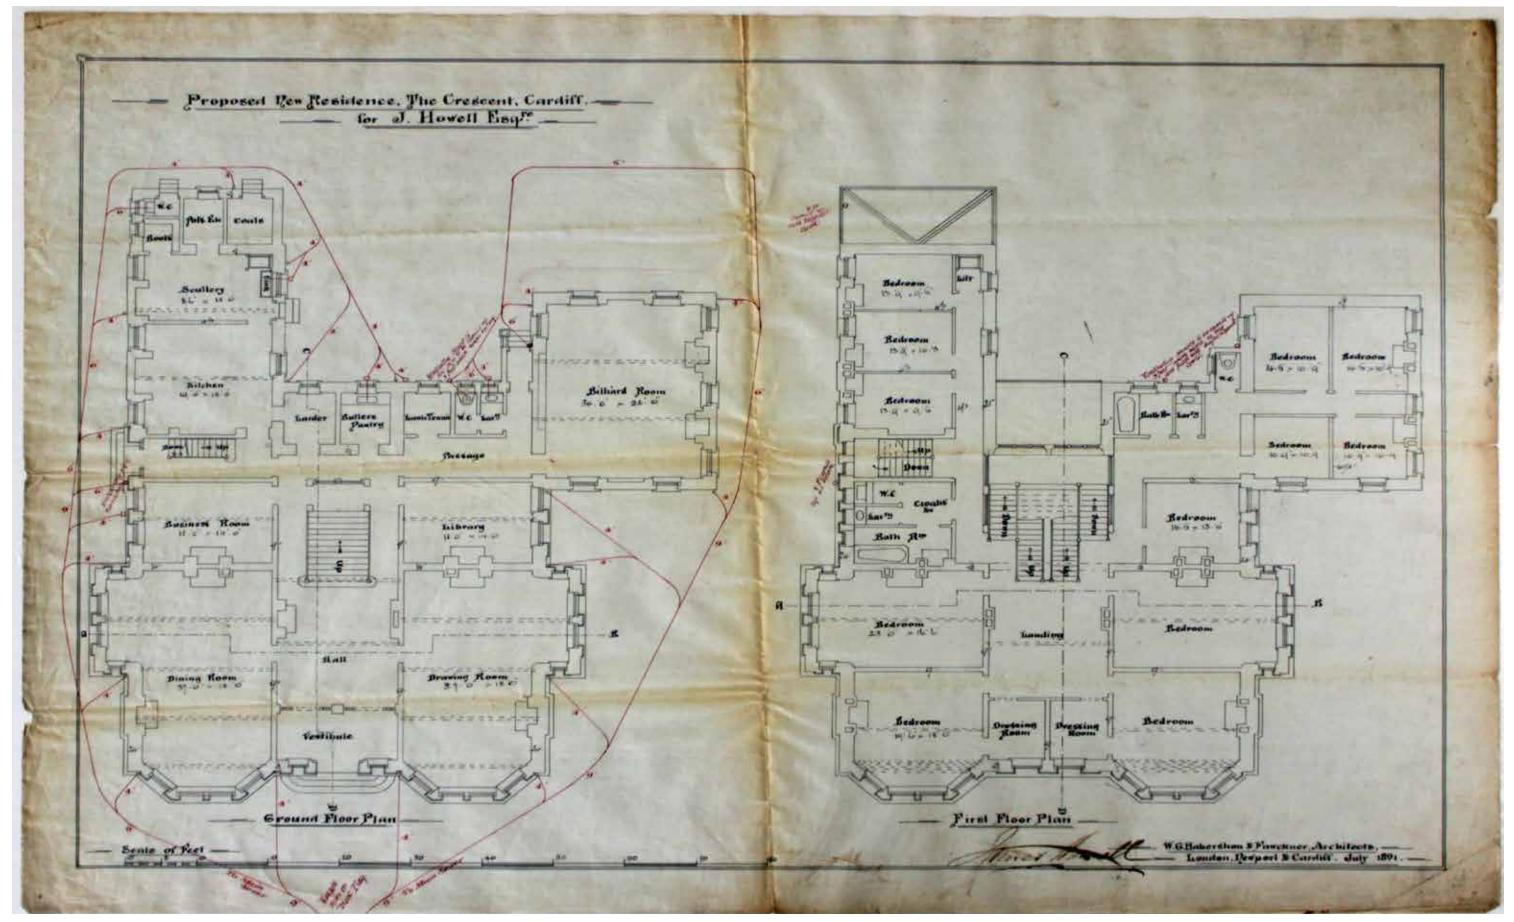

**Developed Studies** 

**Developed Studies** 

BOILER HOUSE (B08) 40.8m<sup>2</sup> STORE (B09) 5.9m<sup>2</sup> COAL STORE (B07) 8,8m<sup>2</sup> DRYING ROOM (B05) 5.9m<sup>2</sup> WC (B06) 2.1m<sup>2</sup> STORE (B03) 5.9m<sup>2</sup> STORE (B11) 11.1m<sup>2</sup> ELECTS CUPD (B01) 5.8m<sup>2</sup> CORRIDOR (B04) 24.9m<sup>2</sup> CORRIDOR (B02) 15.9m<sup>2</sup> ┥╱┝ OFFICI SILVER STORE (B12) 22.4m<sup>2</sup>  $\sim$  $\bowtie$ Л OFFICE (B20) 34m<sup>2</sup> GENERAL STORE ROOM (B14) 34m<sup>2</sup> CORRIDOR (B13) 15,3m<sup>2</sup> CORRIDOR (B18) 15,3m<sup>2</sup> OFFICE (B19) 29.8m<sup>2</sup> PAINTING STORE (B15) 29,8m<sup>2</sup> STORE (B16) 5.5m<sup>2</sup> STORE (B17) 5.5m<sup>2</sup>

BASEMENT FLOOR PLAN.

| mendments<br>) Room designations changed and Shower Room 127 added – GW 28.01.08 |                                                                                            |                                                                                                                 |                                                                                | detail LAYOUT PLAN    |                        |                          |   |  |
|----------------------------------------------------------------------------------|--------------------------------------------------------------------------------------------|-----------------------------------------------------------------------------------------------------------------|--------------------------------------------------------------------------------|-----------------------|------------------------|--------------------------|---|--|
|                                                                                  |                                                                                            |                                                                                                                 | drawn D                                                                        | &C/GJCW <sup>\$</sup> | <sup>scale</sup> 1:100 | <sup>date</sup> 10.03.04 | d |  |
| CARDIF<br>CARDIF                                                                 | THE COUNTY COUNCIL OF THE<br>CITY AND COUNTY OF CARDIFF<br>CYNGOR SIR DINAS A SIR CAERDYDD | DEVELOPMENT & EUROPEAN AFFAIRS<br>Dathygu a Materion Ewropeaidd<br>CHIEF OFFICER - Prif Swyddog<br>Jeff Andrews | STRATEGIC ESTATES DIVISION<br>Adran Strategaeth Ystadau - Cynllunio a Adeiladu |                       |                        | Besso<br>Telep           |   |  |
|                                                                                  |                                                                                            |                                                                                                                 |                                                                                |                       |                        |                          |   |  |