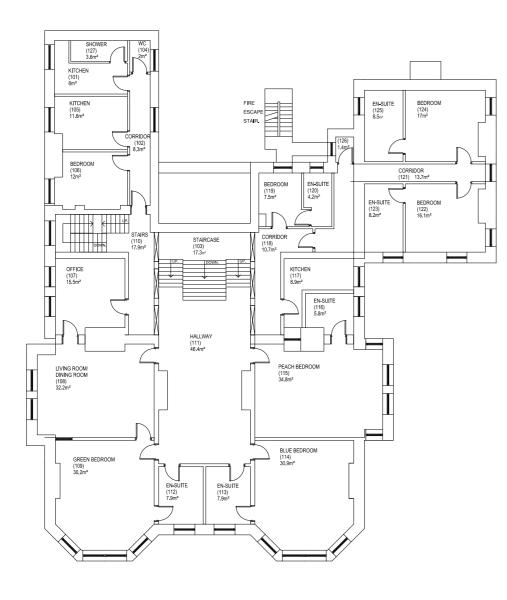

FIRST FLOOR PLAN.

| nendments<br>Room designations changed and Shower Room 127 added – GW 28.01.08 |                                                                                            |                                                                                                                 |                                                                                |                           | detaii LAYOUT PLAN |                          |  |  |
|--------------------------------------------------------------------------------|--------------------------------------------------------------------------------------------|-----------------------------------------------------------------------------------------------------------------|--------------------------------------------------------------------------------|---------------------------|--------------------|--------------------------|--|--|
|                                                                                |                                                                                            |                                                                                                                 | -                                                                              | <sup>drawn</sup> D&C/GJCW | scale 1:100        | <sup>date</sup> 10.03.04 |  |  |
| CARDFF                                                                         | THE COUNTY COUNCIL OF THE<br>CITY AND COUNTY OF CARDIFF<br>CYNGOR SIR DINAS A SIR CAERDYDD | DEVELOPMENT & EUROPEAN AFFAIRS<br>Datbygu a Materion Ewropeaidd<br>CHIEF OFFICER - Prif Swyddog<br>Jeff Andrews | STRATEGIC ESTATES DIVISION<br>Adran Strategaeth Ystadau - Cyullunio a Adeiladu |                           |                    | Bess<br>Tele             |  |  |
|                                                                                |                                                                                            |                                                                                                                 |                                                                                |                           |                    |                          |  |  |