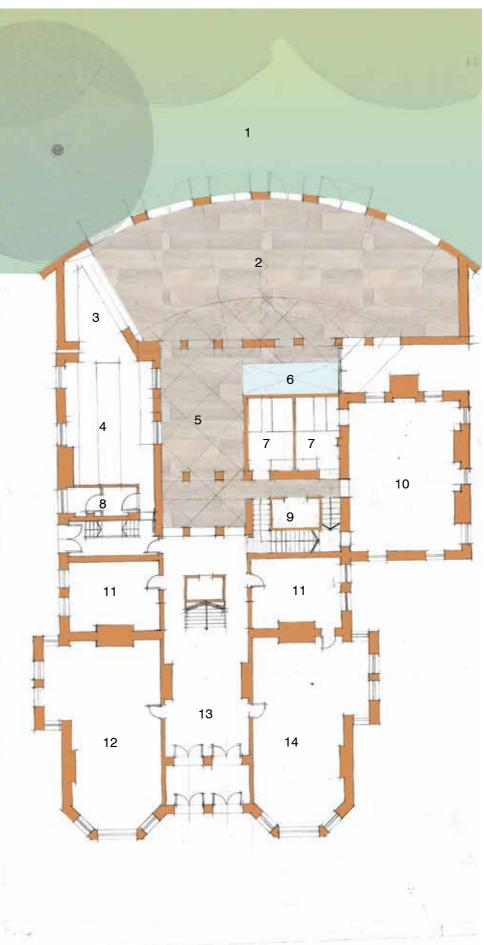

## Key

- 1 Pool

- 2 Lounge deck/vestibule 3 Changing 4 Gym/Studio 5 Zen court

- 6 Spa room 7 Therapy room 8 Office/stores
- 9 Administration
- 10 Staff Changing
- 11 Plant
- 12 Lift

Lower Ground Floor

- 1 Garden
- 2 Restaurant
- 3 Theatre kitchen
- 4 Kitchens
- 5 Reception
- 6 Void
- 7 wcs
- 8 staff
- 9 Lift

- 9 Lift 10 Registry 11 Function room (small) 12 Function room (lounge) 13 Entrance hall 14 Function room/private dining

Ground Floor

The Mansion House **Richmond Terrace** Cardiff

**Developed Studies** 

First Floor

Key

The Mansion House **Richmond Terrace** Cardiff

**Developed Studies** 

**Developed Studies** 

**Developed Studies** 

**Developed Studies** 

**Developed Studies** 