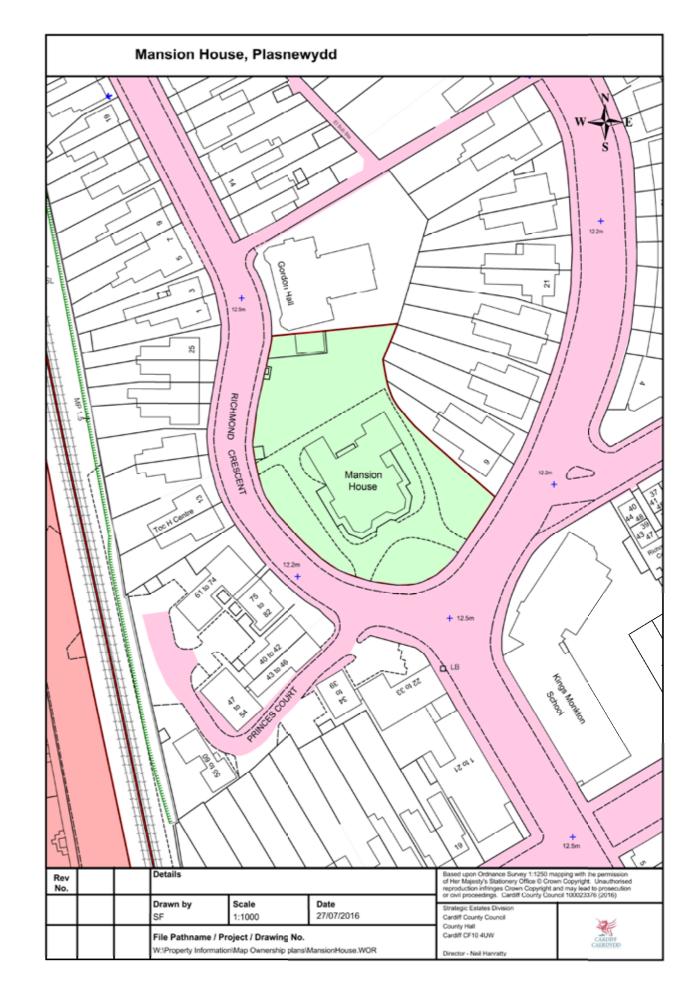

**Developed Studies** 









**Developed Studies** 

























BOILER HOUSE (B08) 40.8m<sup>2</sup> STORE (B09) 5.9m<sup>2</sup> COAL STORE (B07) 8,8m<sup>2</sup> DRYING ROOM (B05) 5.9m<sup>2</sup> WC (B06) 2.1m<sup>2</sup> STORE (B03) 5.9m<sup>2</sup> STORE (B11) 11.1m<sup>2</sup> ELECTS CUPD (B01) 5.8m<sup>2</sup> CORRIDOR (B04) 24.9m<sup>2</sup> CORRIDOR (B02) 15.9m<sup>2</sup> ┥╱┝ OFFICI SILVER STORE (B12) 22.4m<sup>2</sup>  $\sim$  $\bowtie$ Л OFFICE (B20) 34m<sup>2</sup> GENERAL STORE ROOM (B14) 34m<sup>2</sup> CORRIDOR (B13) 15,3m<sup>2</sup> CORRIDOR (B18) 15,3m<sup>2</sup> OFFICE (B19) 29.8m<sup>2</sup> PAINTING STORE (B15) 29,8m<sup>2</sup> STORE (B16) 5.5m<sup>2</sup> STORE (B17) 5.5m<sup>2</sup>



BASEMENT FLOOR PLAN.

| mendments<br>) Room designations changed and Shower Room 127 adde