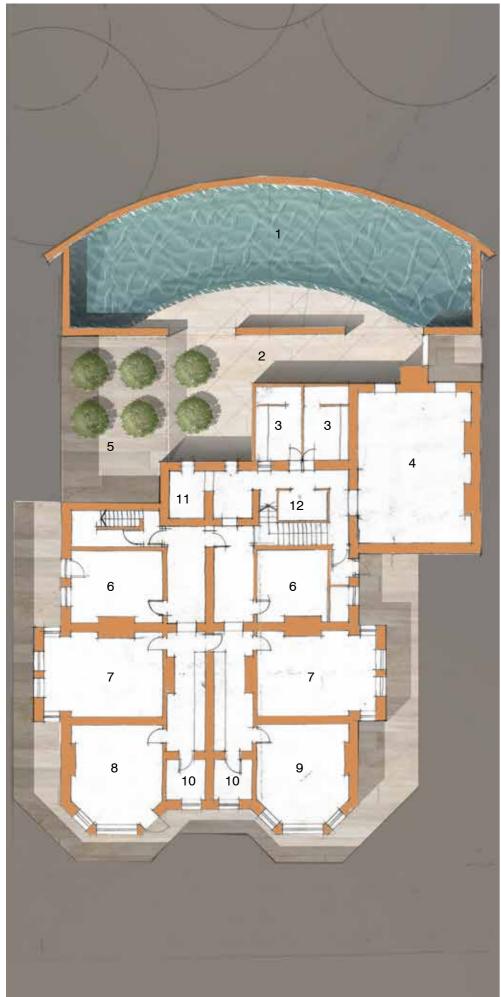

## Key

- 1 Pool

- 2 Lounge deck/vestibule 3 Changing 4 Gym/Studio 5 Zen court

- 6 Spa room 7 Therapy room 8 Office/stores
- 9 Administration
- 10 Staff Changing
- 11 Plant
- 12 Lift

Lower Ground Floor

- 1 Garden
- 2 Restaurant
- 3 Theatre kitchen
- 4 Kitchens
- 5 Reception
- 6 Void
- 7 wcs
- 8 staff
- 9 Lift

- 9 Lift 10 Registry 11 Function room (small) 12 Function room (lounge) 13 Entrance hall 14 Function room/private dining

Ground Floor

The Mansion House **Richmond Terrace** Cardiff

**Developed Studies** 