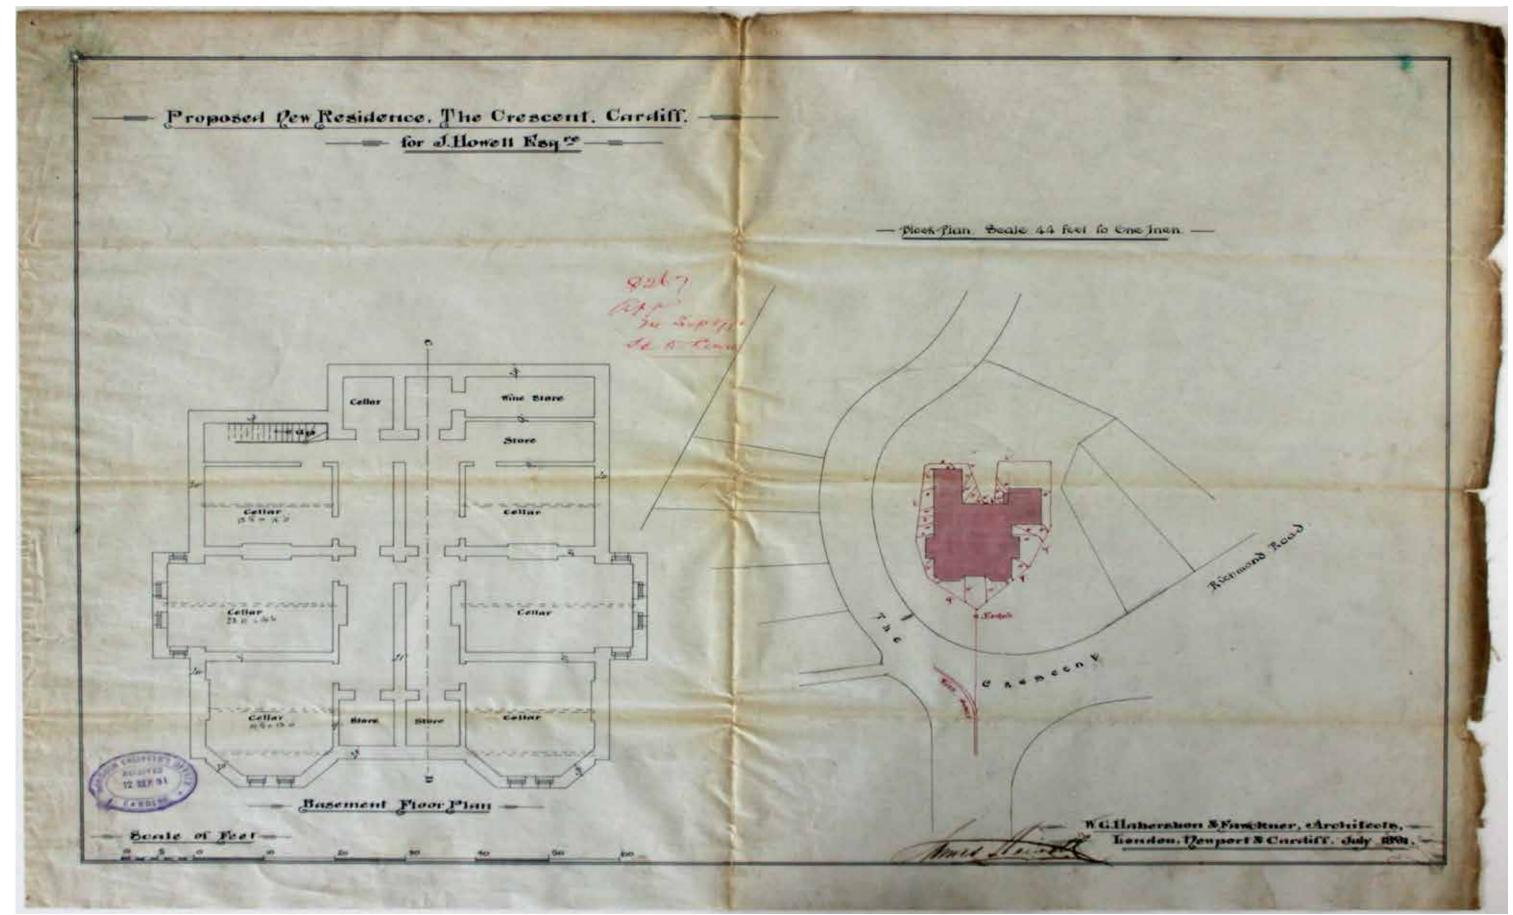

**Developed Studies** 









**Developed Studies** 

























BOILER HOUSE (B08) 40.8m<sup>2</sup> STORE (B09) 5.9m<sup>2</sup> COAL STORE (B07) 8,8m<sup>2</sup> DRYING ROOM (B05) 5.9m<sup>2</sup> WC (B06) 2.1m<sup>2</sup> STORE (B03) 5.9m<sup>2</sup> STORE (B11) 11.1m<sup>2</sup> ELECTS CUPD (B01) 5.8m<sup>2</sup> CORRIDOR (B04) 24.9m<sup>2</sup> CORRIDOR (B02) 15.9m<sup>2</sup> ┥╱┝ OFFICI SILVER STORE (B12) 22.4m<sup>2</sup>  $\sim$  $\bowtie$ Л OFFICE (B20) 34m<sup>2</sup> GENERAL STORE ROOM (B14) 34m<sup>2</sup> CORRIDOR (B13) 15,3m<sup>2</sup> CORRIDOR (B18) 15,3m<sup>2</sup> OFFICE (B19) 29.8m<sup>2</sup> PAINTING STORE (B15) 29,8m<sup>2</sup> STORE (B16) 5.5m<sup>2</sup> STORE (B17) 5.5m<sup>2</sup>



BASEMENT FLOOR PLAN.

| mendments<br>) Room designations changed and Shower Room 127 added – GW 28.01.08 |