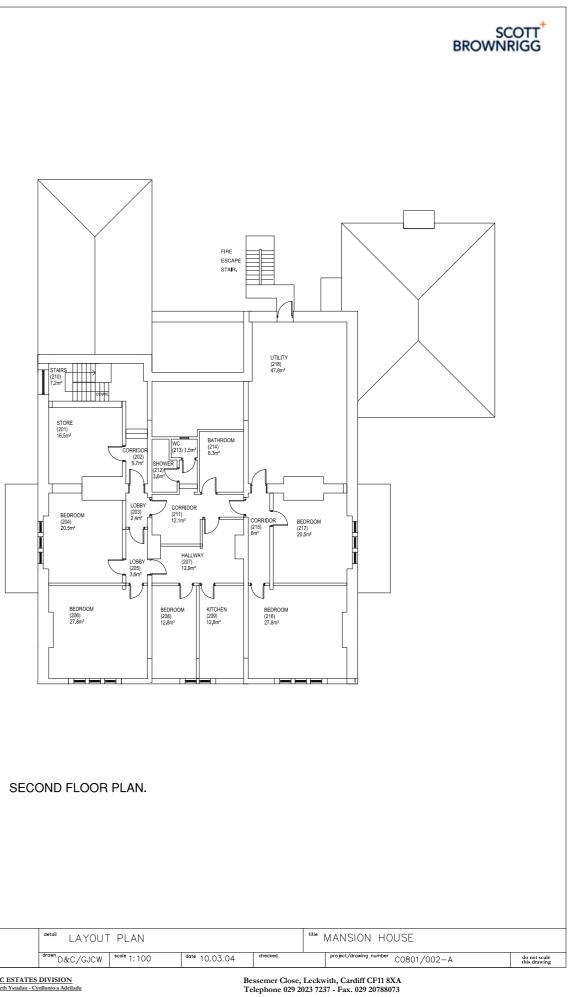

Y AND COUNTY OF CARDIFF<br>CYNGOR SIR DINAS A SIR CAERDYDD | DEVELOPMENT & EUROPEAN AFFAIRS<br>Dathygu a Materion Ewropeaidd<br>CHIEF OFFICER - Prif Swyddog<br>Jeff Andrews | STRATEGIC ESTATES DIVISION<br>Adran Strategaeth Ystadau - Cynllunio a Adeiladu |                       |                        | Besso<br>Telep           |   |  |
|                                                                                  |                                                                                            |                                                                                                                 |                                                                                |                       |                        |                          |   |  |







FIRST FLOOR PLAN.

| nendments<br>Room designations changed and Shower Room 127 added – GW 28.01.08 |                                                                                            |                                                                                                                 |                                                                                |                           | detaii LAYOUT PLAN |                          |  |  |
|--------------------------------------------------------------------------------|--------------------------------------------------------------------------------------------|-----------------------------------------------------------------------------------------------------------------|-------------------------------------