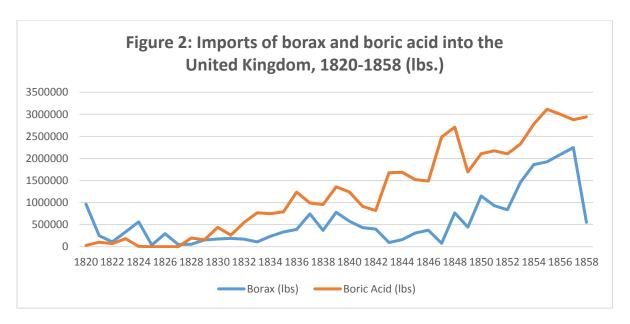

*Sources:* 1820-48 – BPP, various, 1832-1850; 1849-58 – BPP, C.1890, 1854-55 and C.2562, 1859 Session 2.

(Sources: various archival and secondary sources, especially de Larderel (1851, 11))

Figure 4 - Organisational structure, Laderello, 1849