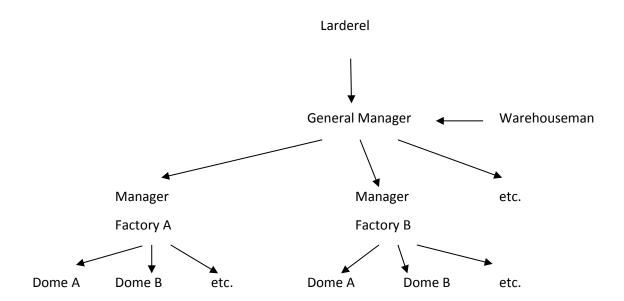

*Sources:* 1820-48 – BPP, various, 1832-1850; 1849-58 – BPP, C.1890, 1854-55 and C.2562, 1859 Session 2.

(Sources: various archival and secondary sources, especially de Larderel (1851, 11))

Figure 4 - Organisational structure, Laderello, 1849