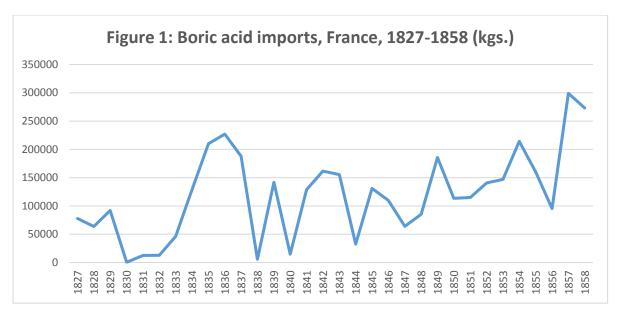

Sources: 1827-56 - Tableau décannal du commerce de la France ... (Paris: Imprimerie Royale, 1838, 1848 and 1858); 1857-58 - Tableau général du commerce de la France ... (Paris: Imprimerie Royale, 1858, 1859).