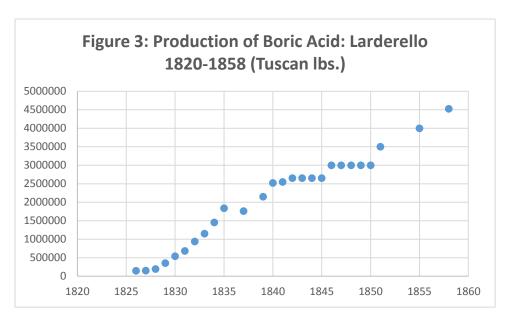

*Sources:* 1820-48 – BPP, various, 1832-1850; 1849-58 – BPP, C.1890, 1854-55 and C.2562, 1859 Session 2.

(Sources: various archival and secondary sources, especially de Larderel (1851, 11))

Figure 4 - Organisational structure, Laderello, 1849