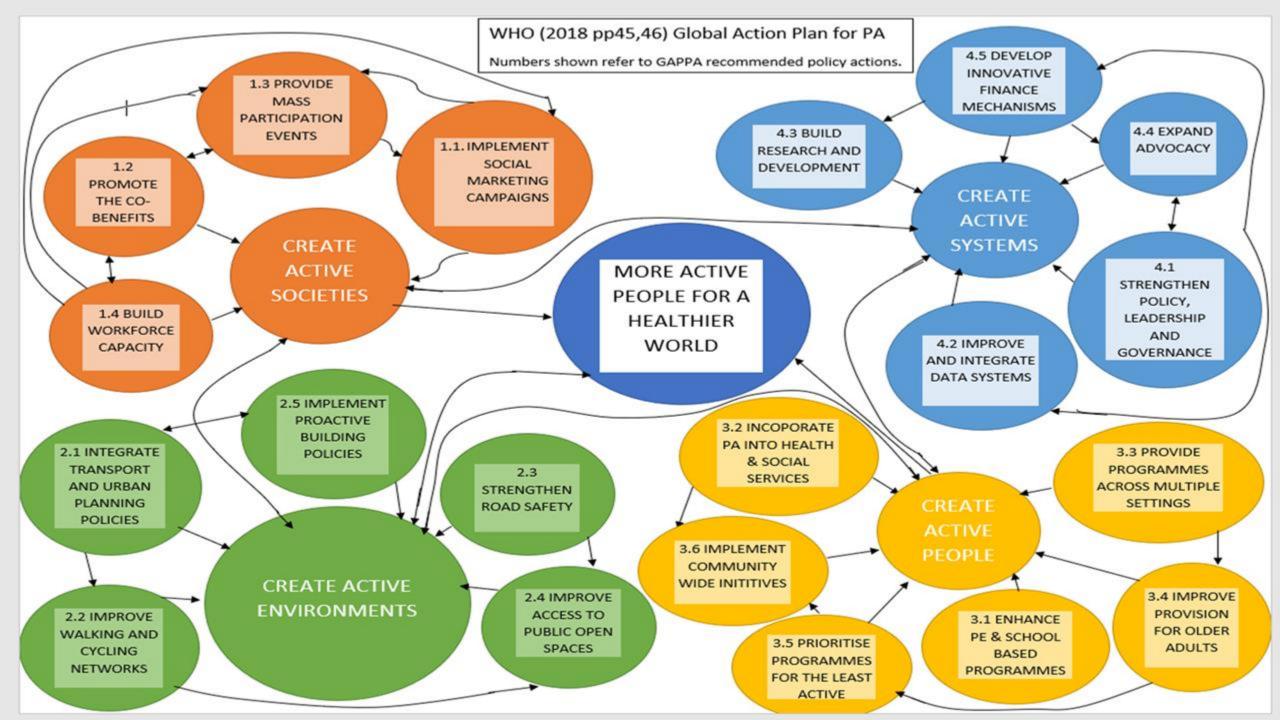

#### References:

- Clarke A. E. 2005 *Situational Analysis; Grounded Theory after the Postmodern Turn* California: Sage Publications Inc.
- Palisano R. et al 1997 Development and Reliability of a system to classify gross motor function in children with cerebral palsy *Developmental Medicine and Child Neurology* 39(4) 214-223
- World Health Organisation 2018 Global Action Plan on Physical Activity 2018-2030: More Active People for A Healthier World Switzerland: World Health Organization