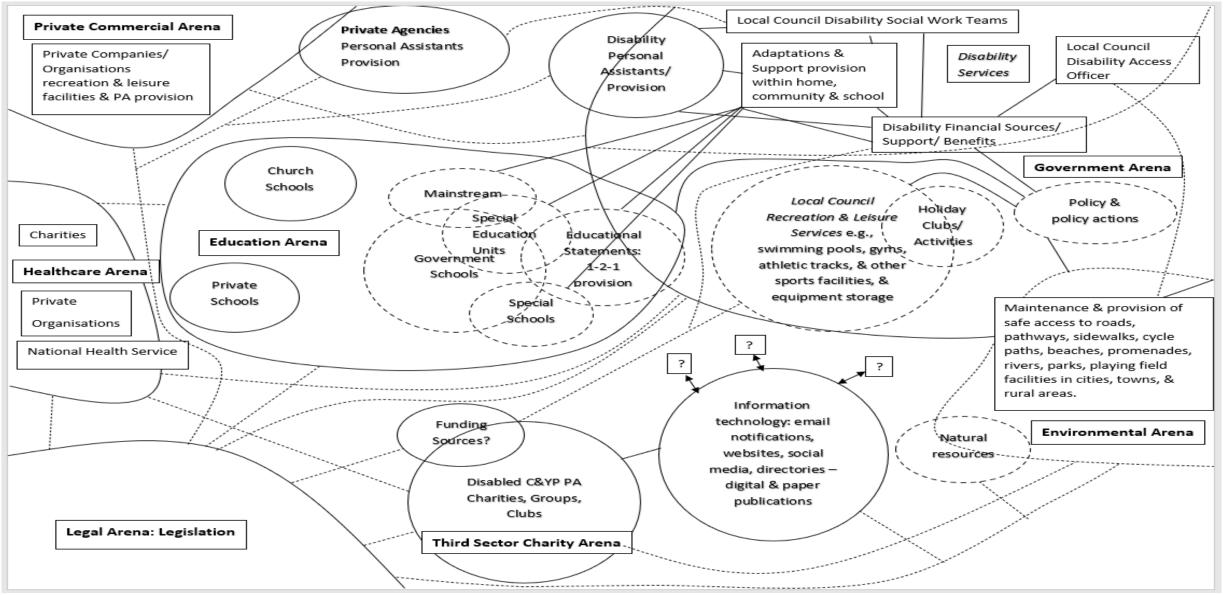

#### Social Worlds/ Arenas Maps

Legislation - insurance, anti-discr., inclusion, access egal sechr governance Sports club: - Coach, parents, C+YP, volunkers Flyalining on access Kamily - Mother, father, siblings, cousins, grandparouts ersonal motivation, resilience, determination, aspirations Friends - Fun, games, play, sport, rugby, boxing, swimming having a laugh together ategorisation - ability, disability, sport, Access playing on a level playing Aeld, team sports tecess-family time, finances, resources, geographic location

#### Organising the situational elements

| INDIVIDUAL HUMAN ELEMENTS/ACTORS                | NONHUMAN ELEMENTS ACTANTS                              |
|-------------------------------------------------|--------------------------------------------------------|
| Parents, Children & Young People, Peers/Friends | Equipment, training, time, money                       |
| COLLECTIVE HUMAN ELEMENTS/ACTORS                | IMPLICATED/SILENT ACTORS/ACTANTS                       |
| Schools, Charities, Sports clubs                | Discrimination, bullying, role of legislation, funding |
| DISCURSIVE CONSTRUCTIONS OF INDIVIDUAL AND/OR   | DISCURSIVE CONSTRUCTIONS OF NONHUMAN ACTANTS           |
| COLLECTIVE HUMAN ACTORS                         | Access – ramps, lifts, signage                         |
| Charity vs human right                          |                                                        |
| POLITICAL/ECONOMIC ELEMENTS                     | SOCIOCULTURAL/SYMBOLIC ELEMENTS                        |
| Numbers – money, power, influence               | Disability & stigma                                    |
| TEMPORAL ELEMENTS                               | SPATIAL ELEMENTS                                       |
| Age dependant CP changes                        | Flat, wide spaces required                             |
| MAJOR ISSUES/DEBATES                            | RELATED DISCOURSES                                     |
| Public Health - Disability                      | Therapy vs PA participation                            |
|                                                 | OTHER KEY ELEMENTS                                     |
|                                                 | Unknown?                                               |