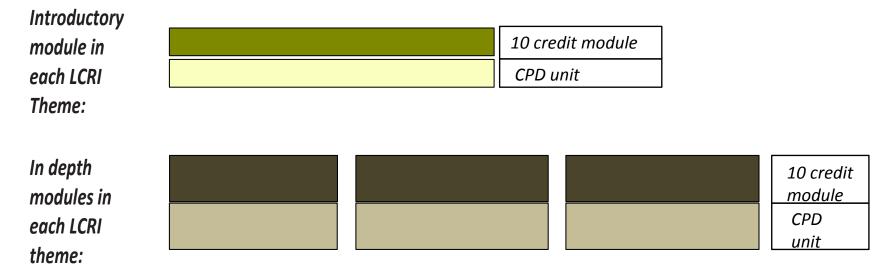

#### **Understanding the sector's needs**

- Drivers for skills demand
- Welsh Built Environment Sector training needs
- Interest of Welsh industry in training arising from LCBE research
- Appropriate training delivery methods